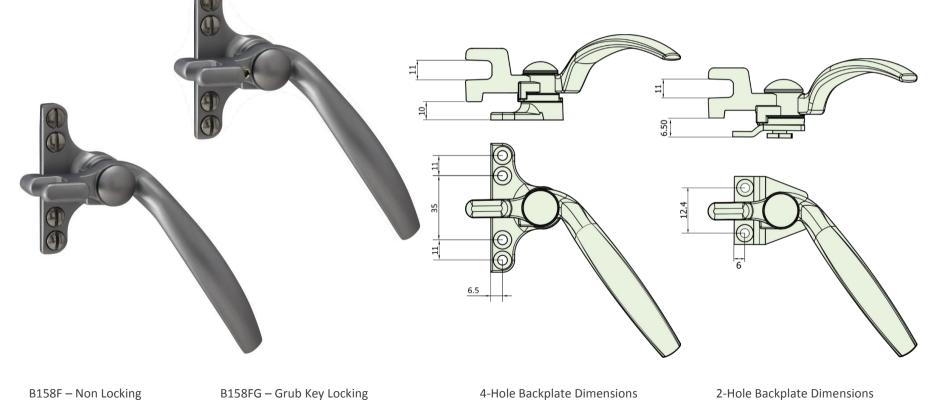

B158F Curved Classic Handle 4-Hole Backplate

## **PRODUCT FEATURES & TECHNICAL INFORMATION**

- Traditionally fitted on steel windows, however can also be fitted on timber frame (use with timber frame accessories)
- Night Vent operation integrated
- Grub screw version provides lockable option (use with B158-Grub-Key)
- Backplate can be replaced with a 2-hole version (screw or rivet)
- Suitable for M5 countersunk fixing screws
- Available in several finishes or matching RAL finish on request
- Complimentary B375 design pegstay available in 2 sizes
- Complimentary door handles and escutcheons available for suited look